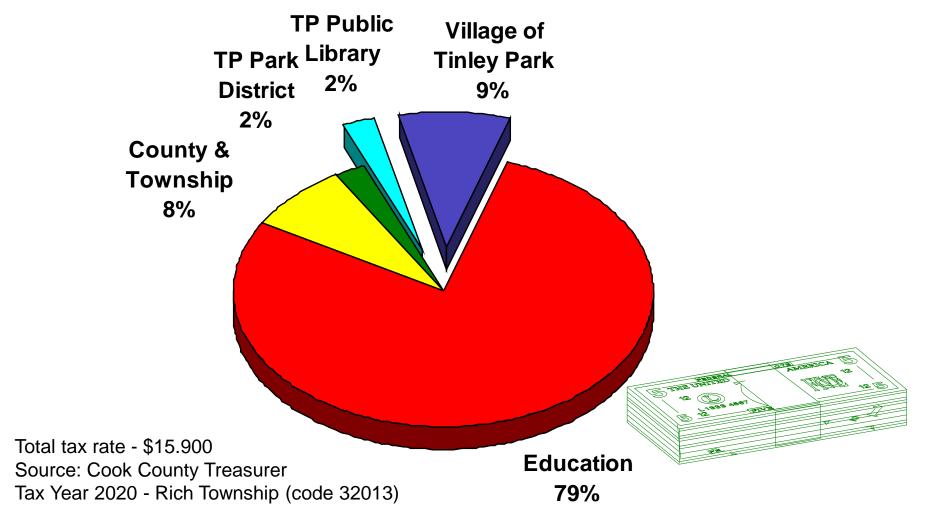

Real Estate Tax Distribution – Rich Township (Where Property Tax Dollars Go)

Real Estate Tax Distribution – Rich Township – Odyssey Golf Club (Where Property Tax Dollars Go)

Real Estate Tax Distribution – Frankfort Township (Where Property Tax Dollars Go)