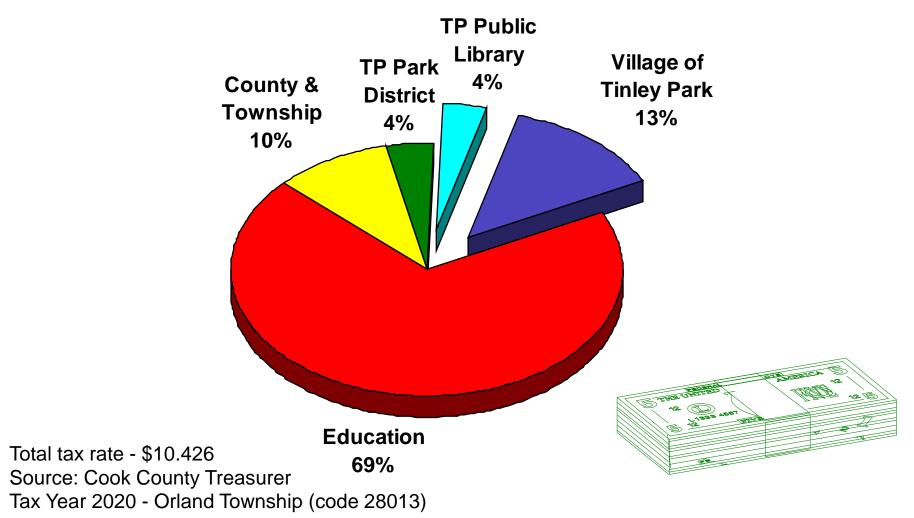

Real Estate Tax Distribution - Village Average (Where Property Tax Dollars Go)

Tax Year 2020

Real Estate Tax Distribution – Orland Township (Where Property Tax Dollars Go)

Real Estate Tax Distribution – Bremen Township (Where Property Tax Dollars Go)