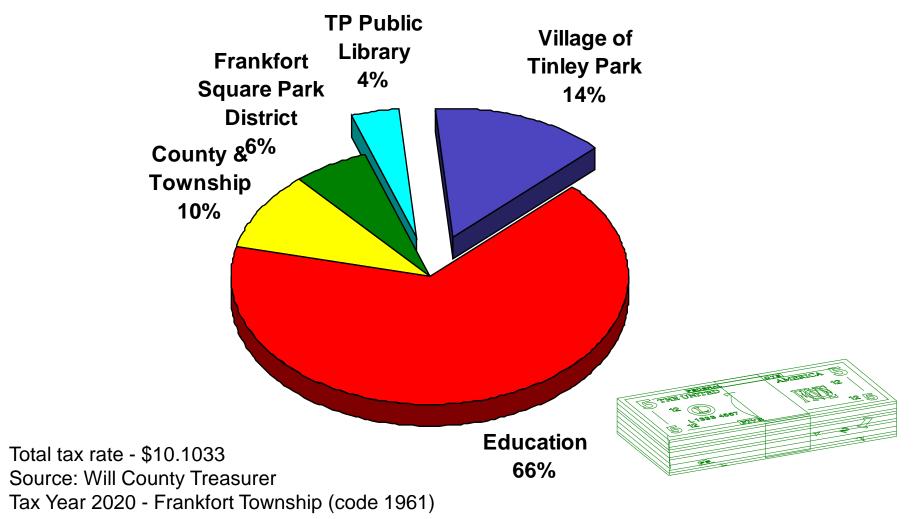

Real Estate Tax Distribution – Rich Township (Where Property Tax Dollars Go)

Real Estate Tax Distribution – Rich Township – Odyssey Golf Club (Where Property Tax Dollars Go)

Real Estate Tax Distribution – Frankfort Township (Where Property Tax Dollars Go)