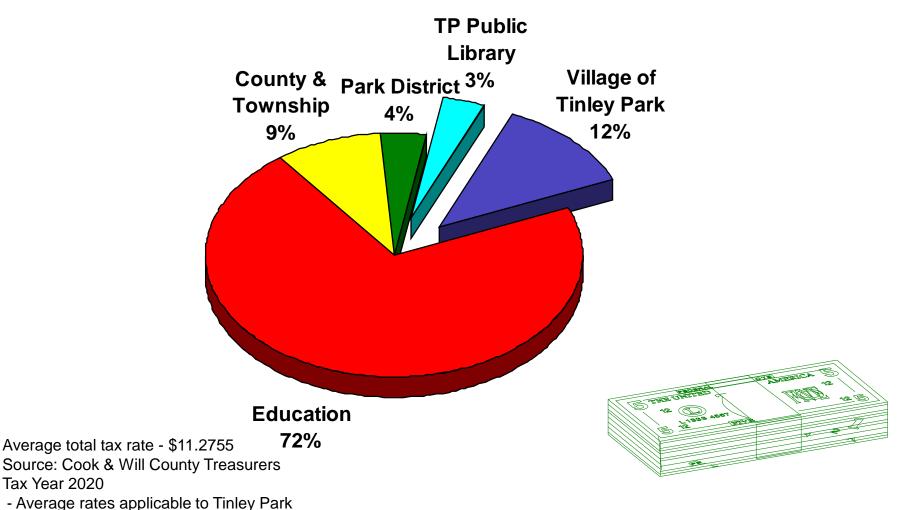

Real Estate Tax Distribution - Village Average (Where Property Tax Dollars Go)

Tax Year 2020

Real Estate Tax Distribution – Orland Township (Where Property Tax Dollars Go)

Real Estate Tax Distribution – Bremen Township (Where Property Tax Dollars Go)