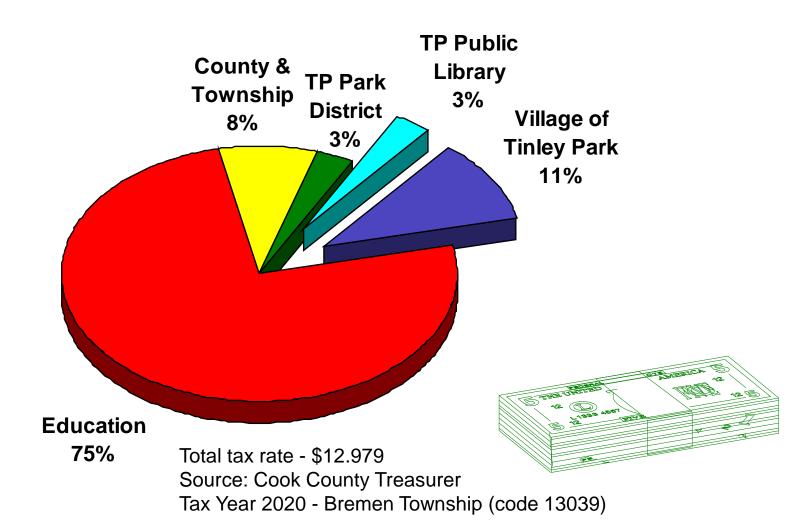

Real Estate Tax Distribution - Village Average (Where Property Tax Dollars Go)

Tax Year 2020

Real Estate Tax Distribution – Orland Township (Where Property Tax Dollars Go)

Real Estate Tax Distribution – Bremen Township (Where Property Tax Dollars Go)