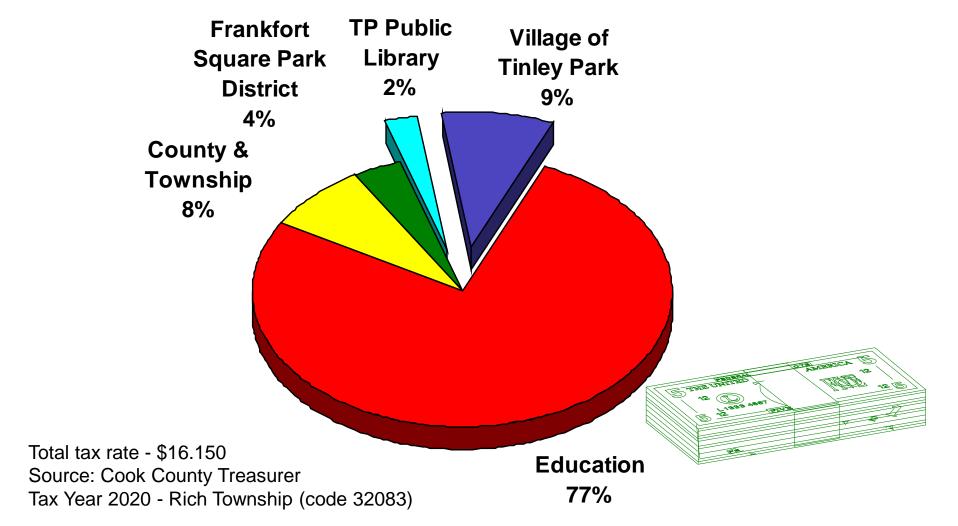

Real Estate Tax Distribution – Rich Township (Where Property Tax Dollars Go)

Real Estate Tax Distribution – Rich Township – Odyssey Golf Club (Where Property Tax Dollars Go)

Real Estate Tax Distribution – Frankfort Township (Where Property Tax Dollars Go)