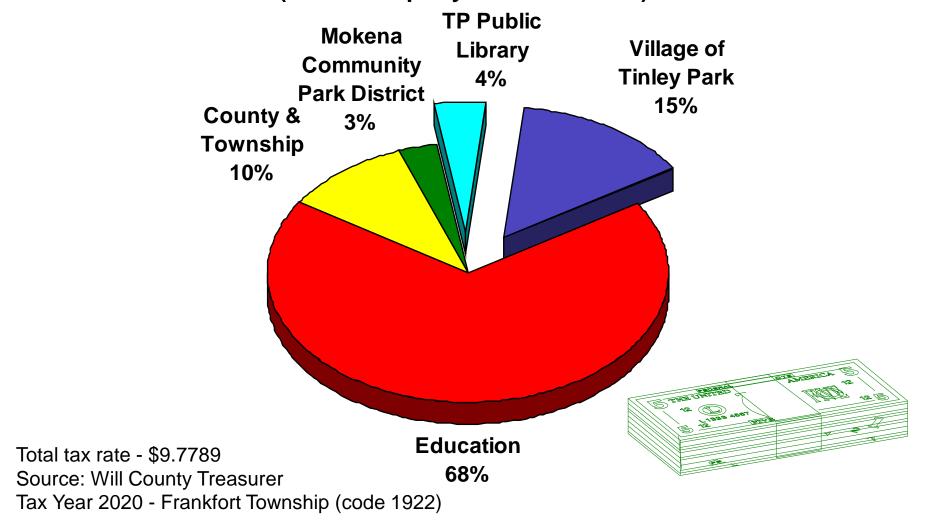

Real Estate Tax Distribution – Rich Township (Where Property Tax Dollars Go)

Real Estate Tax Distribution – Rich Township – Odyssey Golf Club (Where Property Tax Dollars Go)

Real Estate Tax Distribution – Frankfort Township (Where Property Tax Dollars Go)