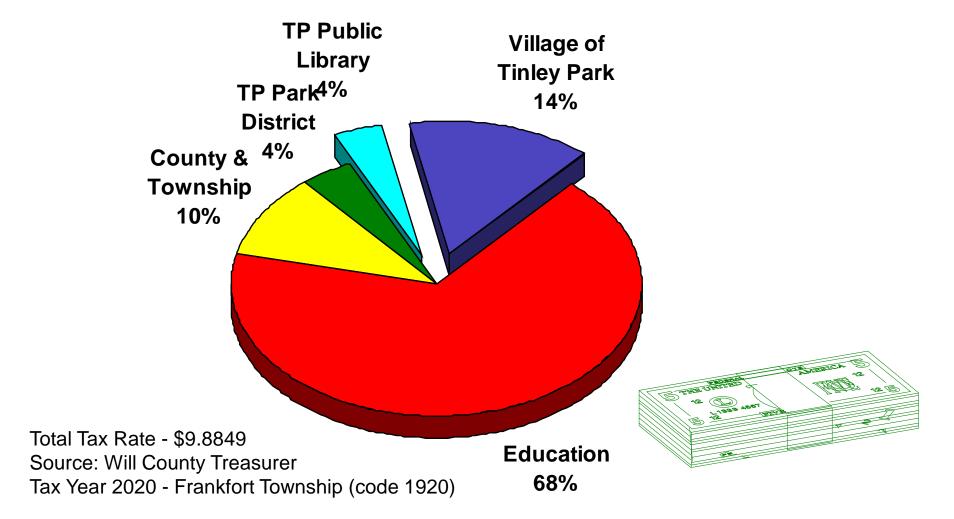

Real Estate Tax Distribution – Rich Township (Where Property Tax Dollars Go)

Real Estate Tax Distribution – Rich Township – Odyssey Golf Club (Where Property Tax Dollars Go)

Real Estate Tax Distribution – Frankfort Township (Where Property Tax Dollars Go)